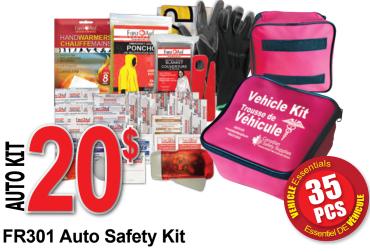

[1] Poncho, [1] Flashlight with handle charger, [1] Seat belt cutter, [1] Thermal rescue blanket, [1] Nitrile dipped gloves (pair), [1] Plastic whistle, [1] SOS signaling flag, [1] Emergency tub candle, [1] Pack of matches, [1] Hand warmer 8HR (pair), [2] Antiseptic towelettes, [1] Povidone-lodine prep pad, [5] Adhesive bandages, [2] Knuckle adhesive bandages, [2] Fingertip adhesive bandages, [3] Adhesive junior strips, [2] Alcohol prep pads, [2] Hand cleansing wipes, [1] Vinyl zipper bag with velcro back

FR301 Auto Safety Kit

FR401 **Essential** Roadside Kit

Solar Hand Crank Radio

FR501 2 Person 72HR

FR601R Mini Backpack CPR Kit

FR701

**Basic** 

**Burn Kit** 