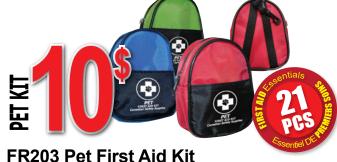

# 3 colors available, red, blue, green

[1] Kit scissor, [1] Tweezer, [5] Antiseptic towelettes, [4] Cleansing wipes, [4] Gauze pads 2x2, [2] Povidone-lodine prep pad, [1] Conforming gauze bandage, [1] Pet First aid instructions, [1] First aid tape, [1] Nylon case