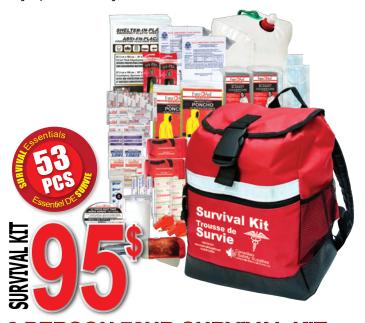

# 2 PERSON 72HR SURVIVAL KIT FR501 Heavy Duty Nylon Backpack

[1] 10L Water Jug, [20] Water purification tablets, [2] Emergency food ration bars, [2] Thermal rescue blankets, [2] LightSticks, [3] Sanitary napkins, [2] Ear loop face masks, [2] Toilet paper rolls, [2] Plastic whistles, [1] Flashlight with handle charger, [2] Ponchos, [2] Biohazard waste bags, [1] Plastic emergency sheeting, [1] Roll of duct tape, [1] Multifunction knife, [1] Emergency candle, [1] Pack of matches, [2] Antiseptic towelettes, [1] Povidone-lodine prep pad, [5] Adhesive bandages, [2] Knuckle adhesive bandages, [2] Fingertip adhesive bandages, [5] Adhesive junior strips, [2] Alcohol prep pads, [2] Hand cleansing wipes, [1] Nylon backpack

FR301 Auto Safety Kit

FR401 **Essential** Roadside Kit

Solar Hand Crank Radio

FR501 2 Person 72HR

FR601R Mini Backpack CPR Kit

FR701

**Basic** 

**Burn Kit** 