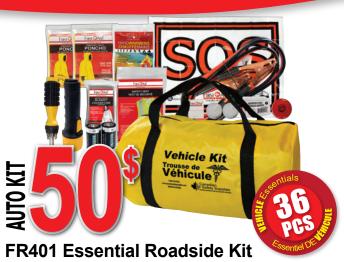

[2] Poncho, [2] Emergency tub candle, [1] Pack of matches, [1] SOS signaling flag, [1] Set of 7 Auto fuses, [1] Reflective safety traffic vest, [1] Multi function screwdriver, [1] Emergency flasher with clip, [1] Booster cable set, [1] Flashlight, [2] Hand warmer 8HR, [1] Thermal rescue blanket, [2] Antiseptic towelettes, [1] Povidone-lodine prep pad, [2] Alcohol prep pad, [5] Adhesive junior strips, [5] Adhesive bandages, [2] Hand cleansing wipes, [2] Knuckle adhesive bandages, [2] Fingertip adhesive bandages

FR301 Auto Safety Kit

FR401 **Essential** Roadside Kit

Solar Hand Crank Radio

FR501 2 Person 72HR

FR601R Mini Backpack CPR Kit

FR701

**Basic** 

**Burn Kit** 