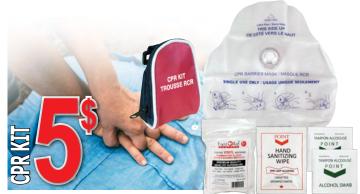

## FR601R Mini Backpack CPR Kit

[1] CPR Faceshield with One-Way Valve, [1] Pair of examination gloves, [1] Hand sanitizer wipe, [2] Alcohol prep pads, [1] Reusable nylon bag

[2] Burn Dressings 2(in) x 6(in), [1] Burn Dressings 4(in) x 4(in), [3] Burn Gel Packets 3.5ml, [1] Conforming Stretch Gauze Bandage 2(in) x 5y, [1] Conforming Stretch Gauze Bandage 4(in) x 5y, [2] Non-Adherent Pads 2(in) x 3(in), [1] Pair of examination gloves, [1] Adhesive Tape Roll, [1] Pair Bandage Scissors, [1] Plastic Wall Mountable Case