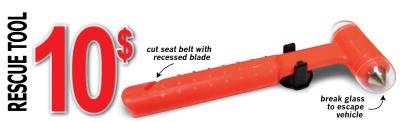

## **Emergency Safety Hammer + Seat Belt Cutter**

This safety hammer is a must have in every vehicle!

In certain collissions the doors will jam and won't open, in many cases your life or that of your loved ones will depend on a quick and safe escape.