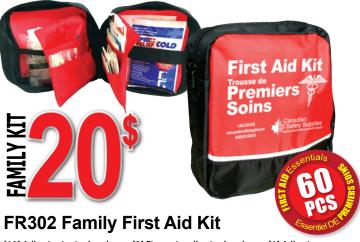

[10] Adhesive junior bandages, [2] Fingertip adhesive bandages, [1] Adhesive tape, [1] Hand sanitizer wipes, [1] Tweezer, [1] Triangular bandage, [1] Instant cold compress, [2] Knuckle adhesive bandages, [5] Alcohol prep pads, [15] Adhesive bandages, [5] Antiseptic towelettes, [1] Scissor, [3] Gauze pads 2"x2", [3] Gauze pads 3"x3", [2] Povidone-lodine prep pads, [2] Adhesive patch bandages, [1] Trauma dressing, [1] Pair of examination gloves, [1] First aid instructions, [1] Reusable nylon bag