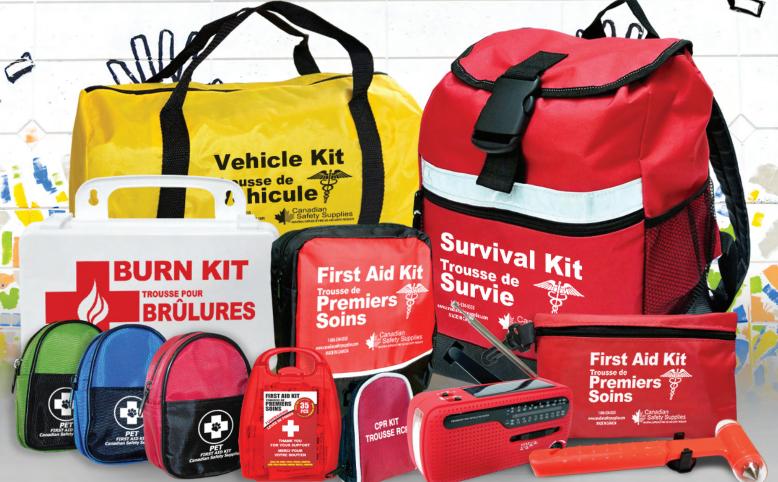

# 2 PERSON 72HR SURVIVAL KIT FR501 Heavy Duty Nylon Backpack

[1] 10L Water Jug, [20] Water purification tablets, [2] Emergency food ration bars, [2] Thermal rescue blankets, [2] LightSticks, [3] Sanitary napkins, [2] Ear loop face masks, [2] Toilet paper rolls, [2] Plastic whistles, [1] Flashlight with handle charger, [2] Ponchos, [2] Biohazard waste bags, [1] Plastic emergency sheeting, [1] Roll of duct tape, [1] Multifunction knife, [1] Emergency candle, [1] Pack of matches, [2] Antiseptic towelettes, [1] Povidone-lodine prep pad, [5] Adhesive bandages, [2] Knuckle adhesive bandages, [2] Fingertip adhesive bandages, [5] Adhesive junior strips, [2] Alcohol prep pads, [2] Hand cleansing wipes, [1] Nylon backpack

## FR601R Mini Backpack CPR Kit

[1] CPR Faceshield with One-Way Valve, [1] Pair of examination gloves, [1] Hand sanitizer wipe, [2] Alcohol prep pads, [1] Reusable nylon bag

[2] Burn Dressings 2(in) x 6(in), [1] Burn Dressings 4(in) x 4(in), [3] Burn Gel Packets 3.5ml, [1] Conforming Stretch Gauze Bandage 2(in) x 5y, [1] Conforming Stretch Gauze Bandage 4(in) x 5y, [2] Non-Adherent Pads 2(in) x 3(in), [1] Pair of examination gloves, [1] Adhesive Tape Roll, [1] Pair Bandage Scissors, [1] Plastic Wall Mountable Case

FR301 Auto Safety Kit

FR401 **Essential** Roadside Kit

Solar Hand Crank Radio

FR501 2 Person 72HR

FR601R Mini Backpack CPR Kit

FR701

**Basic** 

**Burn Kit** 