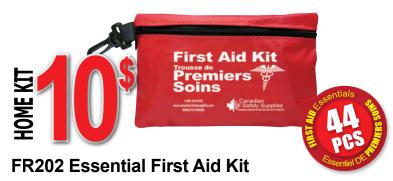

[1] Kit scissor, [1] Tweezer, [10] Antiseptic towelettes, [3] Hand cleansing wipes, [12] Adhesive bandages, [6] Gauze pads 2x2, [2] Povidone-lodine prep pad, [2] Butterfly wound closures, [2] Knuckle adhesive bandages, [1] Conforming gauze bandage, [1] First aid instructions, [1] Examination gloves (pair), [1] First aid tape, [1] Nylon case