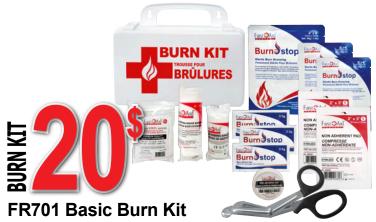

## FR601R Mini Backpack CPR Kit

[1] CPR Faceshield with One-Way Valve, [1] Pair of examination gloves, [1] Hand sanitizer wipe, [2] Alcohol prep pads, [1] Reusable nylon bag

[2] Burn Dressings 2(in) x 6(in), [1] Burn Dressings 4(in) x 4(in), [3] Burn Gel Packets 3.5ml, [1] Conforming Stretch Gauze Bandage 2(in) x 5y, [1] Conforming Stretch Gauze Bandage 4(in) x 5y, [2] Non-Adherent Pads 2(in) x 3(in), [1] Pair of examination gloves, [1] Adhesive Tape Roll, [1] Pair Bandage Scissors, [1] Plastic Wall Mountable Case