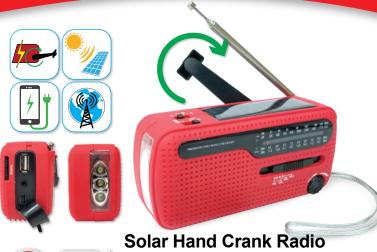

With 3 power options, sol (not included), this portal

With 3 power options, solar, hand wind up or batteries (not included), this portable emergency radio/flashlight can be stored indefinitely, ready to go when you need it. It can also serve as a phone charger with its USB port. It makes a compact and inexpensive addition to an emergency kit in your pack, car, or home.

FR301 Auto Safety Kit

FR401 **Essential** Roadside Kit

Solar Hand Crank Radio

FR501 2 Person 72HR

FR601R Mini Backpack CPR Kit

FR701

**Basic** 

**Burn Kit** 